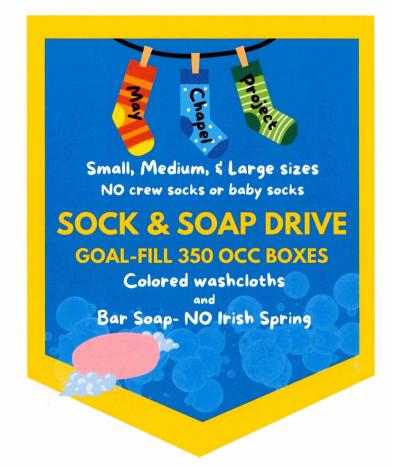

#### **Chapel Mission Update**

In May we're starting our work to gather OCC items starting with socks and soap. Our goal for next year is 350 boxes.